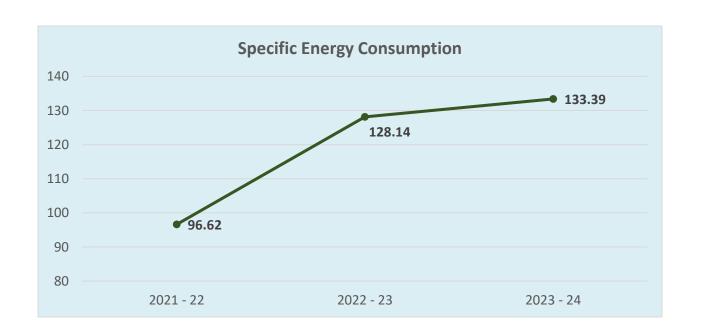

# 3. OTP Specific Energy Consumption

| Parameters                         | Units      | 2021 - 22 | 2022 - 23 | 2023 - 24 |
|------------------------------------|------------|-----------|-----------|-----------|
| Total Annual Energy<br>Consumption | KWh        | 17548759  | 23274674  | 24228057  |
| Built Up Area                      | Sq. M      | 181631    | 181631    | 181631    |
| Specific Electrical Energy         | KWh / Sq.M | 96.62     | 128.14    | 133.39    |

# Year on Year Variation of Specific Energy Consumption

| Description                 | 2021-22 | 2022-23 | 2023-24 |
|-----------------------------|---------|---------|---------|
| Specific Energy Consumption | 96.62   | 128.14  | 133.39  |
| Variation                   | -9.67   | 31.52   | 5.25    |
| Variation YOY in %          | -10.01% | 24.60%  | 3.94%   |