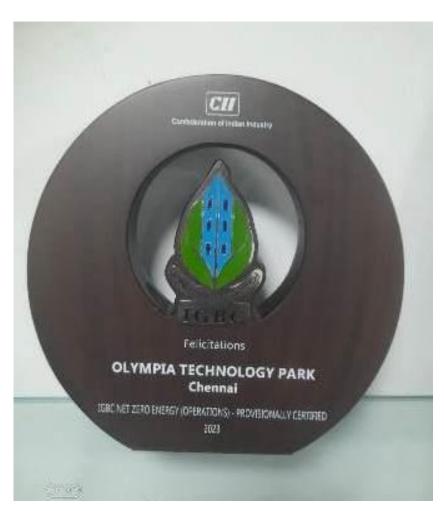

# 7.Indias Largest Building on Net Zero Energy (Provisional Certificate - 2023)

Net Zero Energy Provision – Complied the 96% of power consumption requirement through Renewable Energy