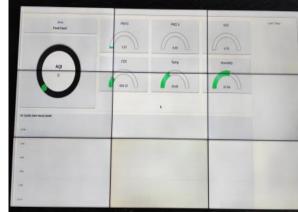

#### IAQ Sensor Installed in all three Lobby's for improving the air Quality

#### To maintain indoor and outdoor environment air measurement for Human healthiness in main lobbies.

#### Myidea / Initiative / Solution

- In-case of any deviation in the parameters the device will trigger to aware the environment air quality ranges / measurements.
- Programmed to send the report Email to Key Persons of site in case of fire alarm happened at any point of time.
- Provided the Display in all three lobbies .
- Investment Cost INR 4.0Laksh
- Monthly Operation Cost INR 300 (Sim Card Monthly Rental Charges)

#### **Advantage**

- Enhanced Health and Safety.
- Improved Employee Productivity and Comfort....
- Reputation and Customer Satisfaction.
- Reduce transmission of airborne viruses
- Helps to give the updates on time to Client / Occupant.