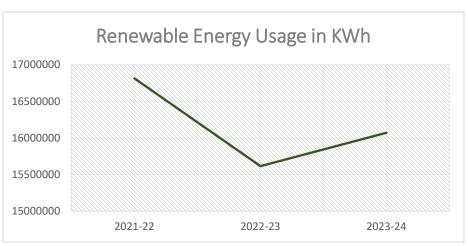

|                  | Units in KWh |          |          |  |
|------------------|--------------|----------|----------|--|
| Description      | 2021-22      | 2022-23  | 2023-24  |  |
| Green Energy     | 16812940     | 15613892 | 21398627 |  |
| Non-Green Energy | 735819       | 7660782  | 2829430  |  |
| Total            | 17548759     | 23274674 | 24228057 |  |