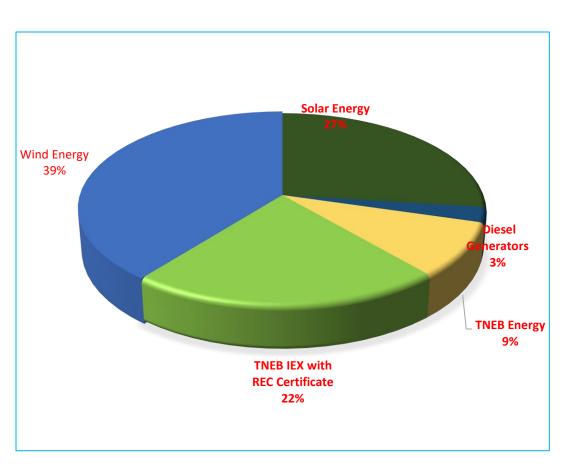

# 8. Utilisation of Renewable Energy Sources FY 23-24

| Type of RE           | Type of Energy | Onsite/Of f site | Installed<br>Capacity (MW) | Generation<br>(Million Units) | % of Overall<br>Electrical Energy |
|----------------------|----------------|------------------|----------------------------|-------------------------------|-----------------------------------|
| Solar PV             | Electrical     | Onsite           | 1.1                        | 1.62                          | 6.69%                             |
| Solar PV +IEX<br>REC | Electrical     | Offsite          | 5                          | 10.25                         | 42.31%                            |
| Wind                 | Electrical     | Off site         | 13.85                      | 9.53                          | 39.33%                            |