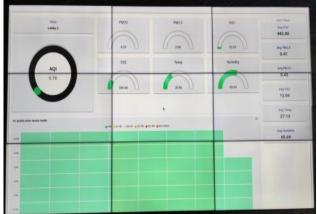

#### IAQ Sensor Installed in all three Lobby's for improving the air Quality

#### To maintain indoor and outdoor environment air measurement for Human healthiness in main lobbies.

#### Myidea / Initiative / Solution

- In-case of any deviation in the parameters the device will trigger to aware the environment air quality ranges / measurements.
- Programmed to send the report Email to Key Persons of site in case of fire alarm happened at any point of time.
- Provided the Display in all three lobbies .
- Investment Cost INR 4.0Laksh
- Monthly Operation Cost INR 300 (Sim Card Monthly Rental Charges)

#### **Advantage**

- Enhanced Health and Safety.
- Improved Employee Productivity and Comfort....
- Reputation and Customer Satisfaction.
- Reduce transmission of airborne viruses
- Helps to give the updates on time to Client / Occupant.