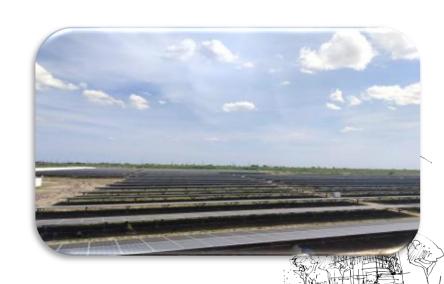

#### **Total Capacity – 17MW**

| S.No | Description                   | Capacity in<br>MW | Location                   |
|------|-------------------------------|-------------------|----------------------------|
| 1    | Ground Mounted<br>Solar Plant | 7                 | Kamudhi, Pasumpon District |
|      | Ground Mounted<br>Solar Plant |                   |                            |
| 2    |                               | 10                | kayathar - Tirunelveli     |