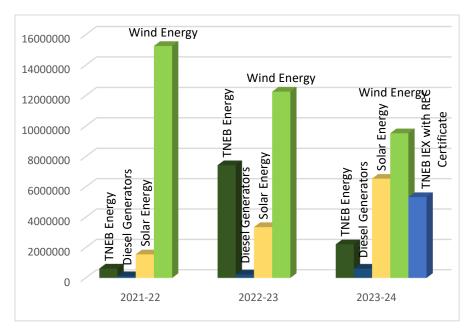

## **Energy Consumption Details for Past 3 Years**

| Building Energy Source |              |          |          |  |
|------------------------|--------------|----------|----------|--|
| Course of Energy       | Units in KWh |          |          |  |
| Source of Energy       | 2021-22      | 2022-23  | 2023-24  |  |
| TNEB Energy            | 618329       | 7431882  | 2215890  |  |
| TNEB IEX with          | 0            | 0        | 5329000  |  |
| <b>REC Certificate</b> | U            | U        | 5529000  |  |
| Diesel                 | 117490       | 228900   | 613540   |  |
| Generators             | 117490       | 228900   | 013340   |  |
| Solar Energy           | 1552610      | 3351501  | 6541862  |  |
| Wind Energy            | 15260330     | 12262391 | 9527765  |  |
| Total                  | 17548759     | 23274674 | 24228057 |  |

# **Energy Consumption FY 2023-24**

| Description                      | 2023-24  |
|----------------------------------|----------|
| Solar Energy                     | 6541862  |
| Diesel Generators                | 613540   |
| TNEB Energy                      | 2215890  |
| TNEB IEX with REC<br>Certificate | 5329000  |
| Wind Energy                      | 9527765  |
| Total                            | 24228057 |