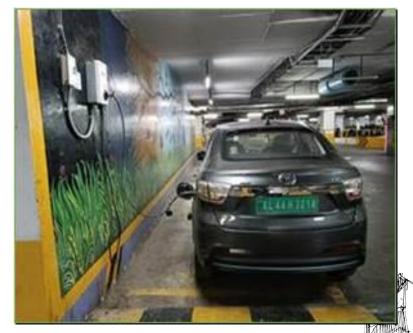

#### **Action Taken for Control of Scope III Emission**

EV Charger of 4 wheeler has been installed in our Tech Park at various locations to limit the CO2 Emission and encourage the Electric Vehicle Usage by employees.