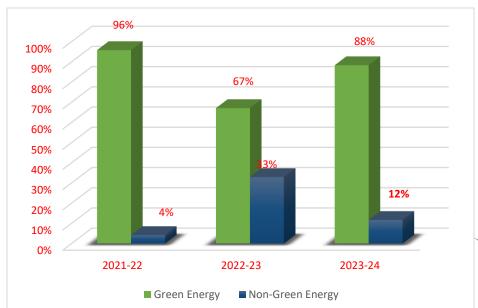

|                  | Units in KWh |          |          |  |
|------------------|--------------|----------|----------|--|
| Description      | 2021-22      | 2022-23  | 2023-24  |  |
| Green Energy     | 16812940     | 15613892 | 21398627 |  |
| Non-Green Energy | 735819       | 7660782  | 2829430  |  |
| Total            | 17548759     | 23274674 | 24228057 |  |

# 7.Indias Largest Building on Net Zero Energy (Provisional Certificate - 2023)

Net Zero Energy Provision – Complied the 96% of power consumption requirement through Renewable Energy

| Year    | Wind   | Solar  | Total  |
|---------|--------|--------|--------|
| 2021-22 | 86.96% | 8.85%  | 95.81% |
| 2022-23 | 52.69% | 14.40% | 67.09% |
| 2023-24 | 39.33% | 49.00% | 88.32% |