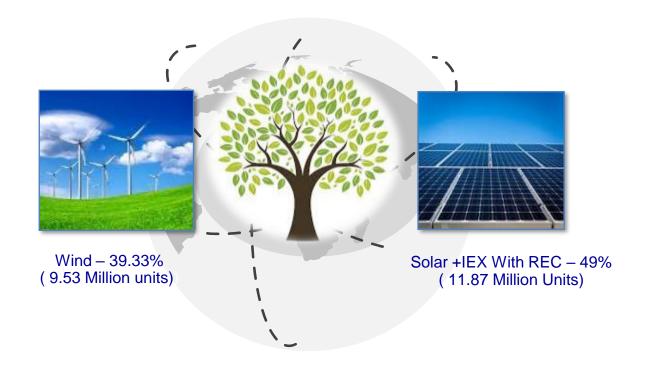

# 8. Utilisation of Renewable Energy Sources FY 23-24

| Type of RE           | Type of Energy | Onsite/Of f site | Installed<br>Capacity (MW) | Generation<br>(Million Units) | % of Overall<br>Electrical Energy |
|----------------------|----------------|------------------|----------------------------|-------------------------------|-----------------------------------|
| Solar PV             | Electrical     | Onsite           | 1.1                        | 1.62                          | 6.69%                             |
| Solar PV +IEX<br>REC | Electrical     | Offsite          | 5                          | 10.25                         | 42.31%                            |
| Wind                 | Electrical     | Off site         | 13.85                      | 9.53                          | 39.33%                            |

| Year    | Wind   | Solar  | Total  |
|---------|--------|--------|--------|
| 2021-22 | 86.96% | 8.85%  | 95.81% |
| 2022-23 | 52.69% | 14.40% | 67.09% |
| 2023-24 | 39.33% | 49.00% | 88.32% |