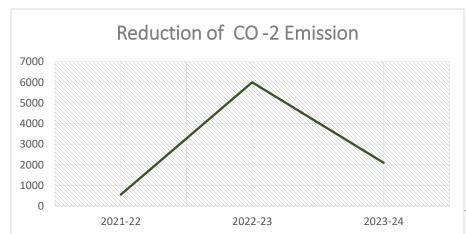

#### **GHG Inventorisation**

| Year    | Energy Cosumption Details (in Kwh) |         |          |         |        | Co 2 Emission Factor |      | Ton of CO 2 Emmission |        |       |        |
|---------|------------------------------------|---------|----------|---------|--------|----------------------|------|-----------------------|--------|-------|--------|
|         | TNEB                               | IEX     | Wind     | Solar   | DG     | Total                | TNEB | DG                    | TNEB   | DG    | Total  |
| 2021-22 | 618329                             | 0       | 15260330 | 1552610 | 117490 | 17548759             | 0.79 | 0.57                  | 488.5  | 67.0  | 555.4  |
| 2022-23 | 7431882                            | 0       | 12262391 | 3351501 | 228900 | 23274674             | 0.79 | 0.57                  | 5871.2 | 130.5 | 6001.7 |
| 2023-24 | 2215890                            | 5329000 | 9527765  | 6541862 | 613540 | 24228057             | 0.79 | 0.57                  | 1750.6 | 349.7 | 2100.3 |