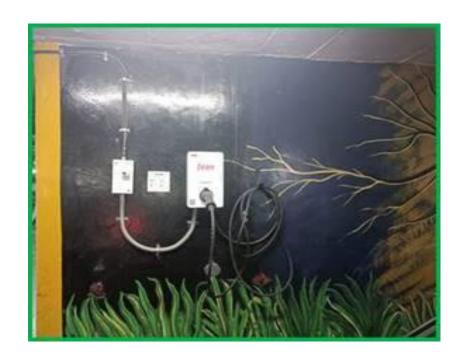

#### **Action Taken for Control of Scope III Emission**

EV Charger of 4 wheeler has been installed in our Tech Park at various locations to limit the CO2 Emission and encourage the Electric Vehicle Usage by employees.